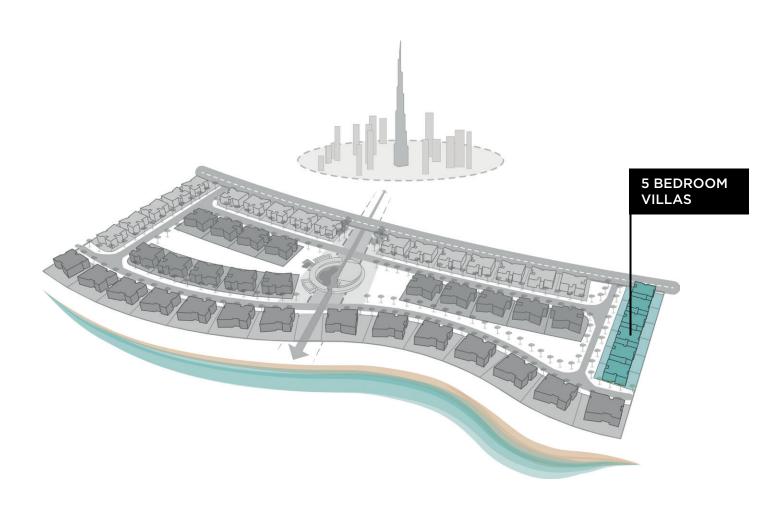

#### KARL LAGERFELD VILLAS

ΒY TARAF

|                   | SQ.FT         | SQ.MT     |
|-------------------|---------------|-----------|
| AVERAGE PLOT SIZE | 6,538 - 7,398 | 607 - 687 |
| AVERAGE UNIT AREA | 7,769         | 721       |





Disclaimer: 1. All dimensions are in metric, measured to wall finishes. 2. All materials, dimensions & drawings are approximate. 3. Information is subject to change without notice, at developer's absolute discretion. 4. Actual area may vary from the stated area. 5. Drawing are not to scale. 6. All images used are for illustrative purpose only and do not represent the actual size, features, specifications, at its absolute discretion, without any liability whatsoever. 8. Pool and Backyard Landscaping Provisions only.

Ground



First







Disclaimer: 1. All dimensions are in metric, measured to wall finishes. 2. All materials, dimensions & drawings are approximate. 3. Information is subject to change without notice, at developer's absolute discretion. 4. Actual area may vary from the s