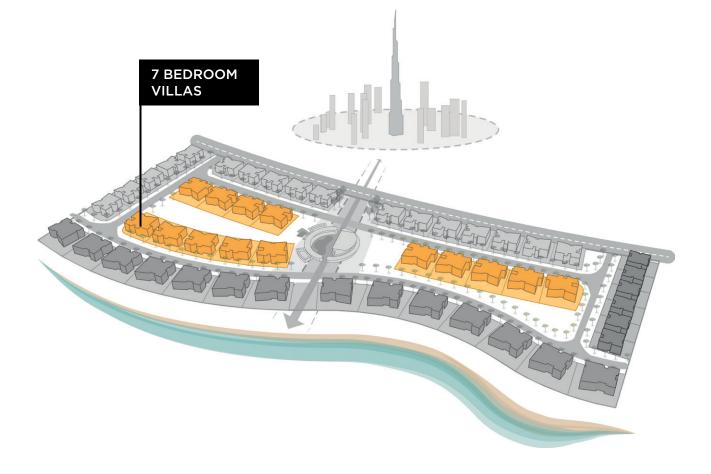

7 BEDROOM VILLAS PREMIUM

Disclaimer: 1. All dimensions are in metric, measured to wall finishes. 2. All materials, dimensions & drawings are approximate. 3. Information is subject to change without notice, at developer's absolute discretion. 4. Actual area may vary from the stated area. 5. Drawing are not to scale. 6. All images used are for illustrative purpose only and do not represent the actual size, features, specifications, fittings and furnishings. 7. The developer reserves the right to make revisions/ alterations, at its absolute discretion, without any liability whatsoever.