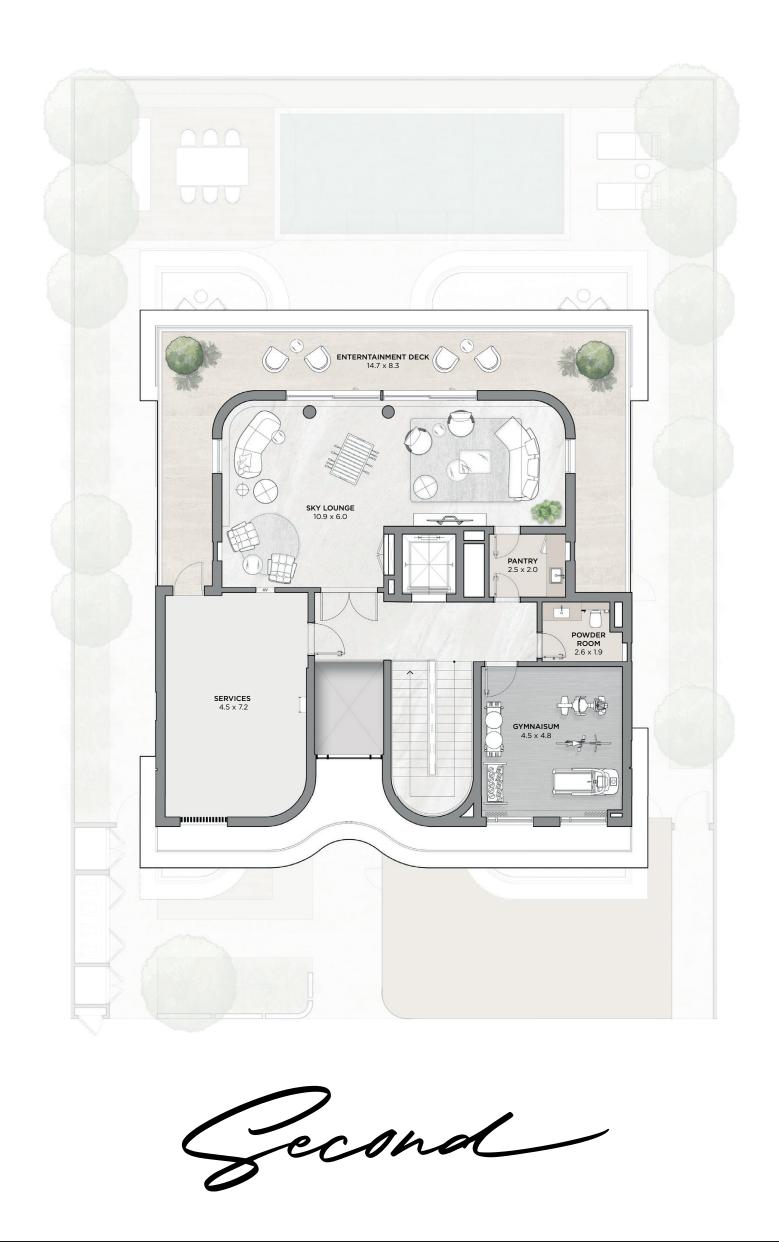

rawing are not to scale. 6. All images used are for illustrative purpose only and do not represent the actual size, features, specifications, at its absolute discretion, without any liability whatsoever. 8. Pool and Backyard Landscaping Provisions only.

Ground



First







Disclaimer: 1. All dimensions are in metric, measured to wall finishes. 2. All materials, dimensions & drawings are approximate. 3. Information is subject to change without notice, at developer's absolute discretion. 4. Actual area may vary from the stated area. 5. Drawing are not to scale. 6. All images used are for illustrative purpose only and do not represent the actual size, features, specifications, at its absolute discretion, without any liability whatsoever. 8. Pool and Backyard Landscaping Provisions only.



|                   | SQ.FT         | SQ.MT     |
|-------------------|---------------|-----------|
| AVERAGE PLOT SIZE | 8,476 - 9,630 | 787 - 894 |
| AVERAGE UNIT AREA | 11,345        | 1,054     |





Ground







used are for illustrative purpose only and do not represent the actual size, features, specifications, at its absolute discretion, without any liability whatsoever. 8. Pool and Backyard Landscaping Provisions only.





Disclaimer: 1. All dimensions are in metric, measured to wall finishes. 2. All materials, dimensions & drawings are approximate. 3. Information is subject to change without notice, at developer's absolute discretion. 4. Actual area may vary from the stated area. 5. Drawing are not to scale. 6. All images used are for illustrative purpose only and do not rep