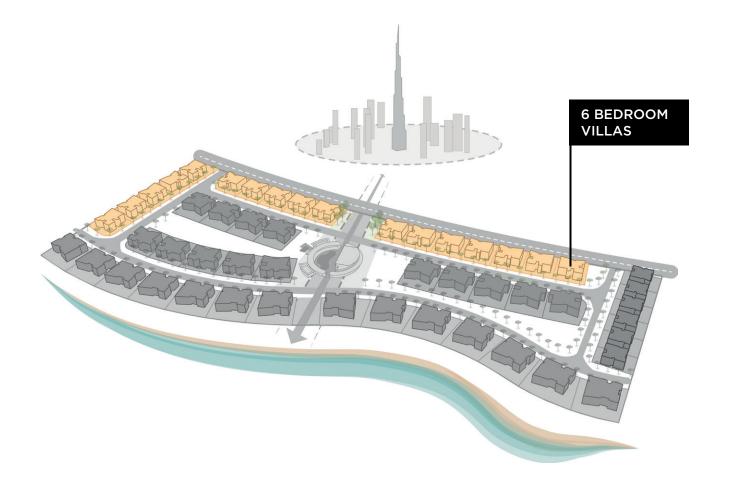

#### KARL LAGERFELD VILLAS

ΒY TARAF

|                   | SQ.FT         | SQ.MT     |
|-------------------|---------------|-----------|
| AVERAGE PLOT SIZE | 6,538 - 7,398 | 607 - 687 |
| AVERAGE UNIT AREA | 7,769         | 721       |