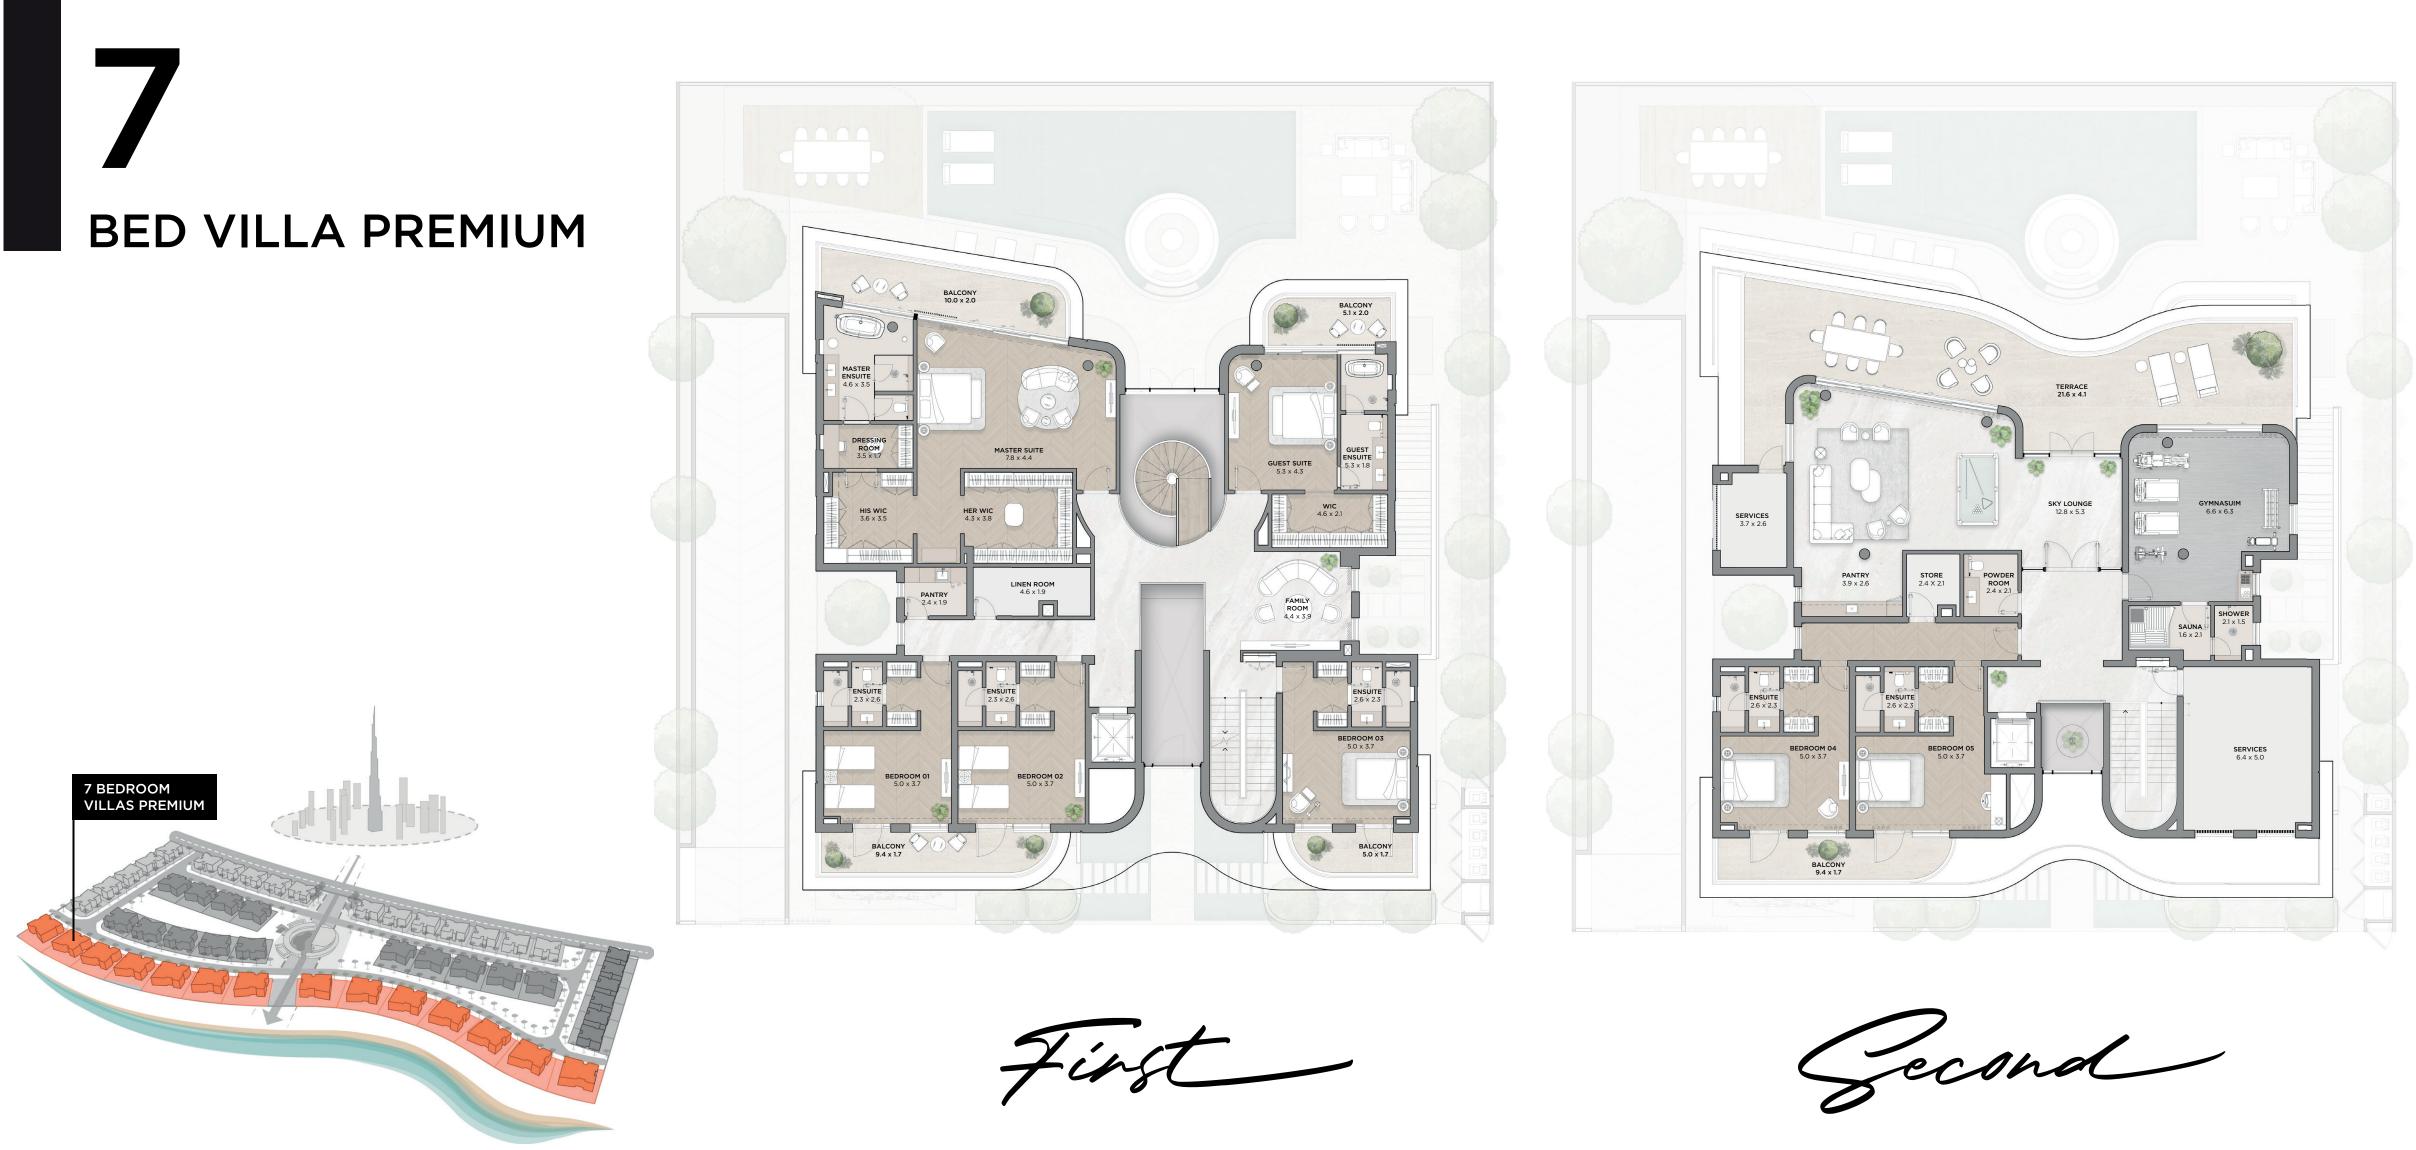

# **BED VILLA PREMIUM**

|                   | SQ.FT           | SQ.MT         |
|-------------------|-----------------|---------------|
| AVERAGE PLOT SIZE | 11,825 - 12,581 | 1,099 - 1,169 |
| AVERAGE UNIT AREA | 18,870          | 1,753         |

7 BEDROOM VILLAS PREMIUM

Disclaimer: 1. All dimensions are in metric, measured to wall finishes. 2. All materials, dimensions & drawings are approximate. 3. Information is subject to change without notice, at developer's absolute discretion. 4. Actual area may vary from the stated area. 5. Drawing are not to scale. 6. All images used are for illustrative purpose only and do not represent the actual size, features, specifications, fittings and furnishings. 7. The developer reserves the right to make revisions/ alterations, at its absolute discretion, without any liability whatsoever.