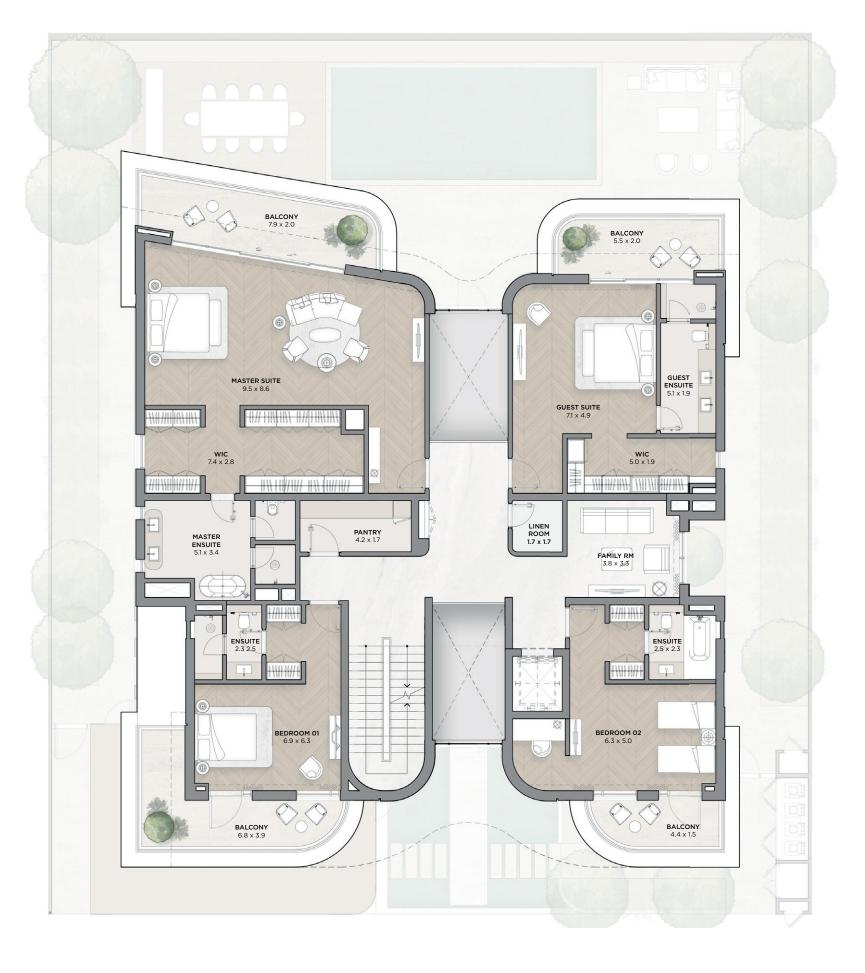

Ground

First

Disclaimer: 1. All dimensions are in metric, measured to wall finishes. 2. All materials, dimensions & drawings are approximate. 3. Information is subject to change without notice, at developer's absolute discretion. 4. Actual area may vary from the stated area. 5. Drawing are not to scale. 6. All images used are for illustrative purpose only and do not represent the actual size, features, specifications, at its absolute discretion, without any liability whatsoever. 8. Pool and Backyard Landscaping Provisions only.