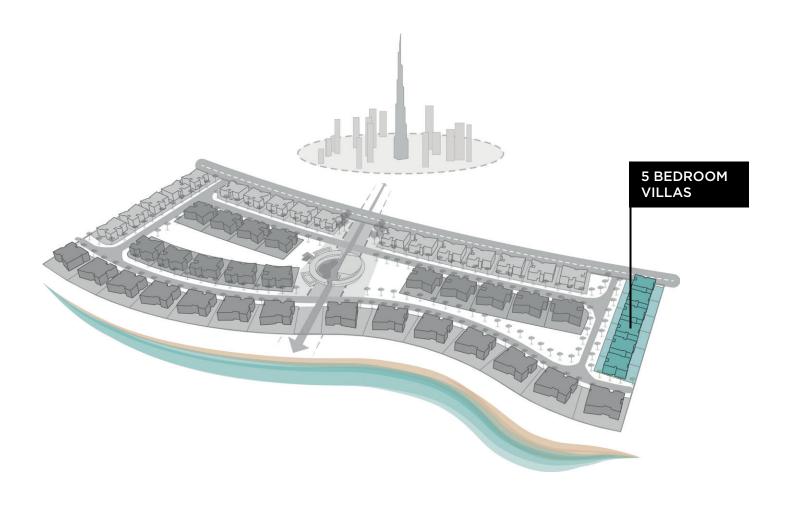

#### KARL LAGERFELD VILLAS

ΒY TARAF

|                   | SQ.FT         | SQ.MT     |
|-------------------|---------------|-----------|
| AVERAGE PLOT SIZE | 6,538 - 7,398 | 607 - 687 |
| AVERAGE UNIT AREA | 7,769         | 721       |





Disclaimer: 1. All dimensions are in metric, measured to wall finishes. 2. All materials, dimensions & drawings are approximate. 3. Information is subject to change without notice, at developer's absolute discretion. 4. Actual area may vary from the stated area. 5. Drawing are not to scale. 6. All images used are for illustrative purpose only and do not represent the actual size, features, specifications, at its absolute discretion, without any liability whatsoever. 8. Pool and Backyard Landscaping Provisions only.

Ground



First







Disclaimer: 1. All dimensions are in metric, measured to wall finishes. 2. All materials, dimensions & drawings are approximate. 3. Information is subject to change without notice, at developer's absolute discretion. 4. Actual area may vary from the stated area. 5. Drawing are not to scale. 6. All images used are for illustrative purpose only and do not represent the actual size, features, specifications, at its absolute discretion, without any liability whatsoever. 8. Pool and Backyard Landscaping Provisions only.



|                   | SQ.FT         | SQ.MT     |
|-------------------|---------------|-----------|
| AVERAGE PLOT SIZE | 8,476 - 9,630 | 787 - 894 |
| AVERAGE UNIT AREA | 11,345        | 1,054     |





Ground







used are for illustrative purpose only and do not repre