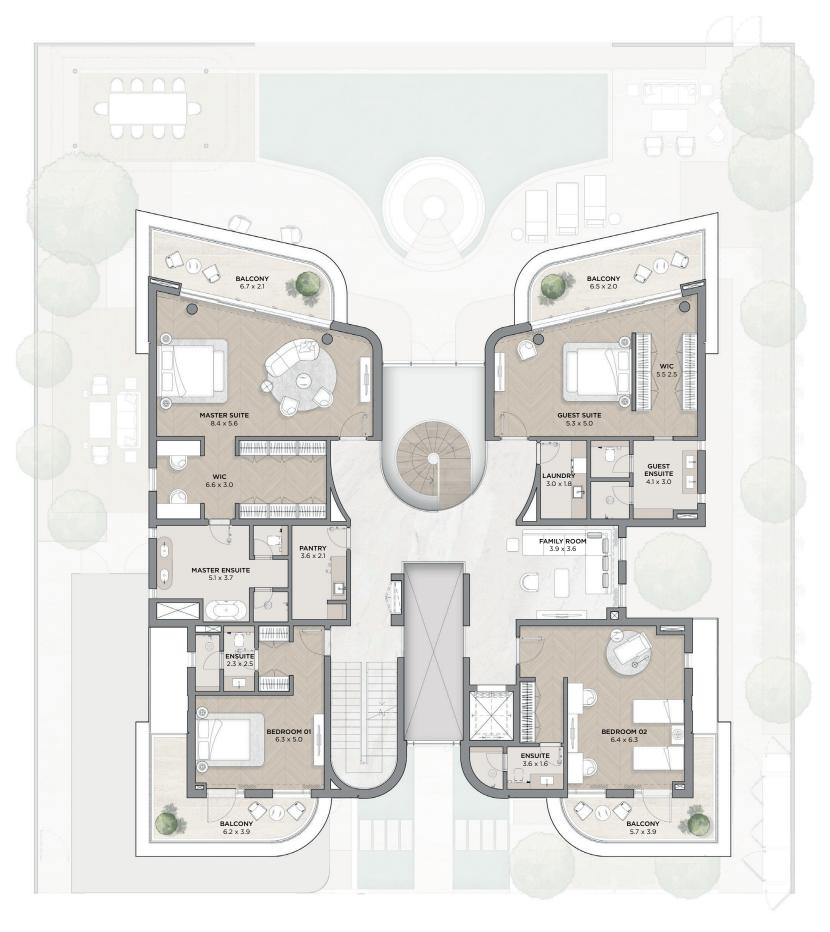

Second

|                   | SQ.FT           | SQ.MT       |
|-------------------|-----------------|-------------|
| AVERAGE PLOT SIZE | 10,482 - 10,894 | 973 - 1,012 |
| AVERAGE UNIT AREA | 13,006          | 1,208       |

Second