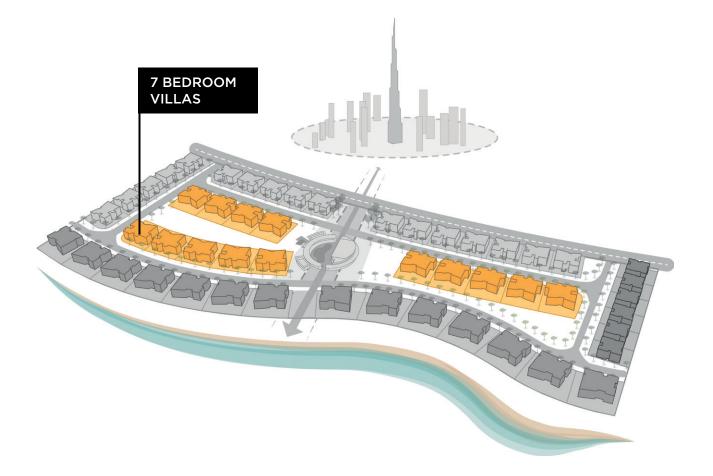

# **BED VILLA PREMIUM**

|                   | SQ.FT           | SQ.MT         |
|-------------------|-----------------|---------------|
| AVERAGE PLOT SIZE | 11,825 - 12,581 | 1,099 - 1,169 |
| AVERAGE UNIT AREA | 18,870          | 1,753         |

7 BEDROOM VILLAS PREMIUM

Disclaimer: 1. All dimensions are in metric, measured to wall finishes. 2. All materials, dimensions & drawings are approximate. 3. Information is subject to change without notice, at developer's absolute discretion. 4. Actual area may vary from the stated area. 5. Drawing are not to scale. 6. All images used are for illustrative purpose only and do not represent the actual size, features, specifications, fittings and furnishings. 7. The developer reserves the right to make revisions/ alterations, at its absolute discretion, without any liability whatsoever.