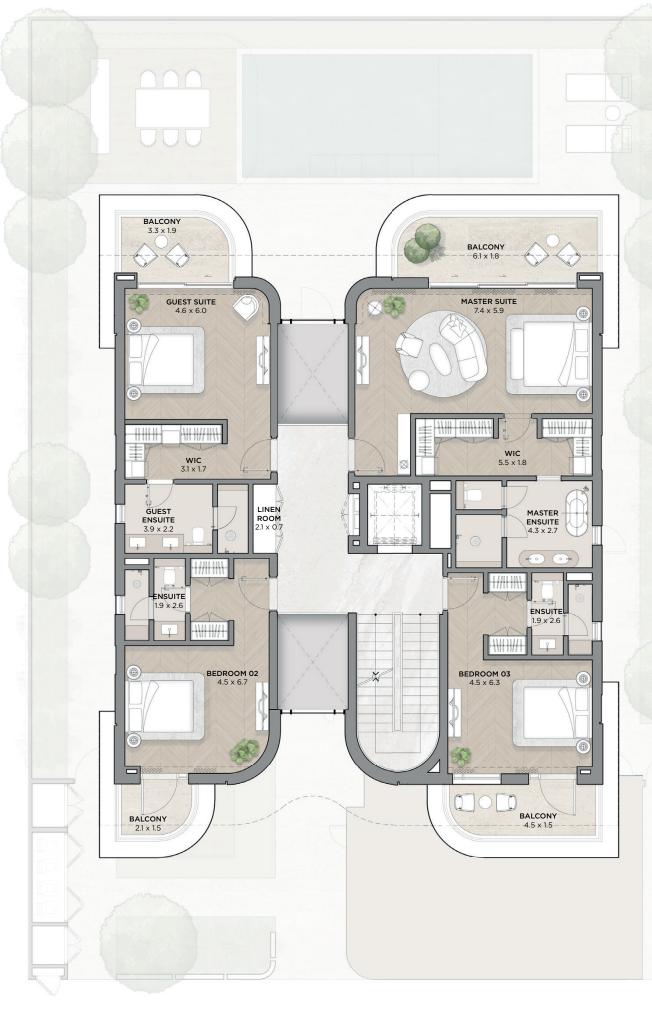

#### KARL LAGERFELD VILLAS

ΒY TARAF

|                   | SQ.FT         | SQ.MT     |
|-------------------|---------------|-----------|
| AVERAGE PLOT SIZE | 6,538 - 7,398 | 607 - 687 |
| AVERAGE UNIT AREA | 7,769         | 721       |





Disclaimer: 1. All dimensions are in metric, measured to wall finishes. 2. All materials, dimensions & drawings are approximate. 3. Information is subject to change without notice, at developer's absolute discretion. 4. Actual area may vary from the stated area. 5. Drawing are not to scale. 6. All images used are for illustrative purpose only and do not represent the actual size, features, specifications, at its absolute discretion, without any liability whatsoever. 8. Pool and Backyard Landscaping Provisions only.

Ground



First







Disclaimer: 1. All dimensions are in metric, measured to wall finishes. 2. All materials, dimensions & drawings are approximate. 3. Information is subject to change without notice, at developer's absolute discretion. 4. Actual area may vary from the stated area. 5. Drawing are not to scale. 6. All images used are for illustrative purpose only and do not represent the actual size, features, specifications, at its absolute discretion, without any liability whatsoever. 8. Pool and Backyard Landscaping Provisions only.



|                   | SQ.FT         | SQ.MT     |
|-------------------|---------------|-----------|
| AVERAGE PLOT SIZE | 8,476 - 9,630 | 787 - 894 |
| AVERAGE UNIT AREA | 11,345        | 1,054     |





Ground







used are for illustrative purpose only and