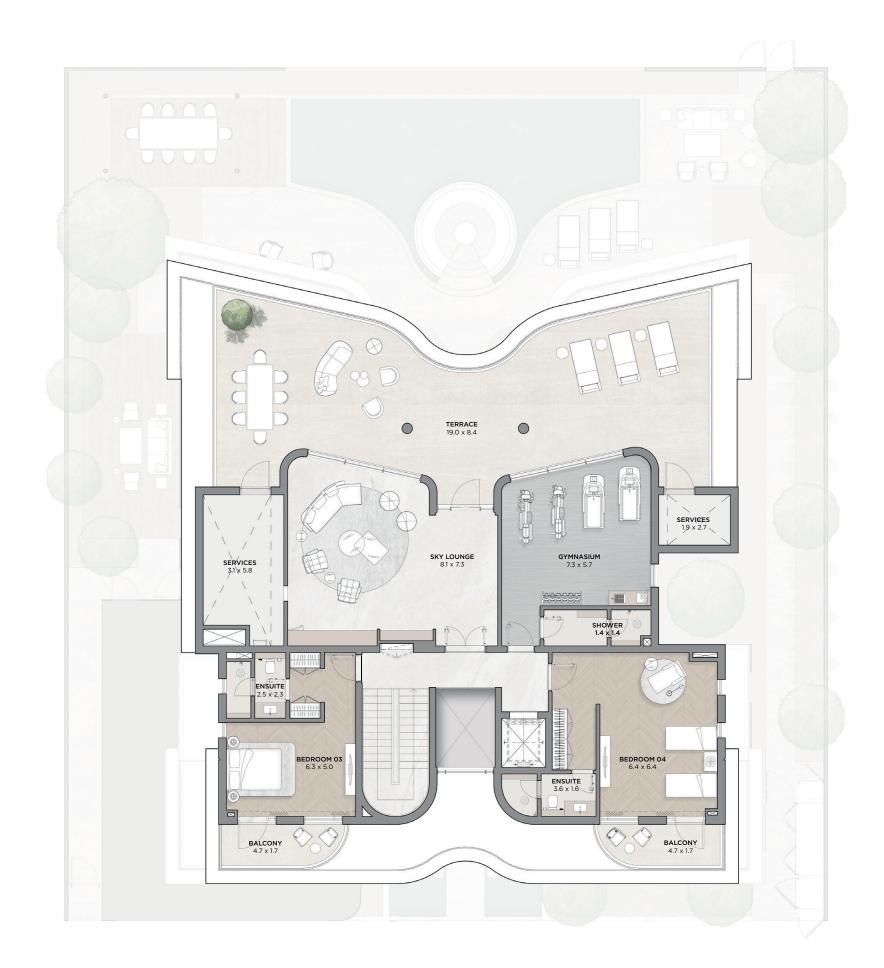

Second

|                   | SQ.FT           | SQ.MT       |
|-------------------|-----------------|-------------|
| AVERAGE PLOT SIZE | 10,482 - 10,894 | 973 - 1,012 |
| AVERAGE UNIT AREA | 13,006          | 1,208       |

Second